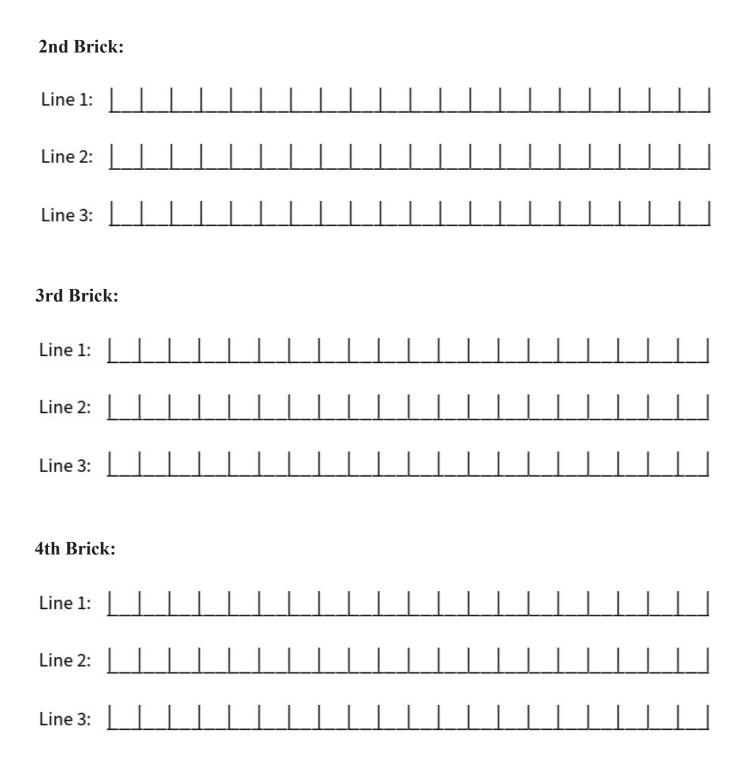

#### Memorial Support Donation and/or Memorial Brick Purchase Form

| Individual or Business Donor(s) Info:                                                                                                                                        |                                                                         |
|------------------------------------------------------------------------------------------------------------------------------------------------------------------------------|-------------------------------------------------------------------------|
| Name(s):                                                                                                                                                                     |                                                                         |
| Street/P.O. Box:                                                                                                                                                             |                                                                         |
| City:                                                                                                                                                                        | State: Zip:                                                             |
| Donation Type (check as applicable):                                                                                                                                         | Phone:                                                                  |
| [ ] Memorial Support Donation                                                                                                                                                | Email:                                                                  |
| <ul> <li>[ ] Local Veteran Programs Donation</li> <li>[ ] Order Memorial Brick x \$120.00 per brick</li> </ul> Memorial Brick Inscription, 20 characters per line 1st Brick: | Total Amount Submitted:<br>\$ Receipt? Y / N<br>(print clearly please): |
| Line 1:                                                                                                                                                                      |                                                                         |
| Line 2:                                                                                                                                                                      |                                                                         |
| Line 3:                                                                                                                                                                      |                                                                         |

Additional bricks can be ordered. Please complete the next page with desired inscription(s) and include their cost as part of the total amount submitted.

Please mail this form and check payment to:

GlenLakes Veterans & Friends Association % GLVFA, P.O. Box 5253, Springhill, FL 34611 Make checks payable to: GlenLakes Veterans & Friends Association Questions: email info@glenlakesvets.org

### **Memorial Brick Order Form - Extra Bricks**

Thank you for your support! For additional memorial brick information, visit: www.glenlakesvets.org/memorial